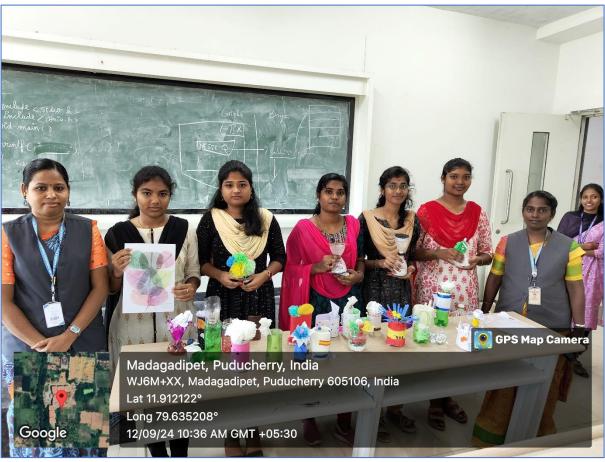

#### **ORIENTATION PROGRAM - DEPARTMENT LEVEL**

An orientation program at the department level in a college or university is a crucial event that helps new students get acquainted with the specific department they are joining. The **Head of the Department Dr.J.Madhusudanan, Professor** and the **Program Academic Coordinator Dr. M. Auxilia, Associate Professor** addressed the first year students about our College Vision and Mission, Department Vision and Mission, Program Outcomes, Program Educational Objectives, Program Specific Objectives, Curriculum, Various Lab facilities, Ability Enhancement courses, Career and skill development courses and concluded with the highlight of Past Placements records.