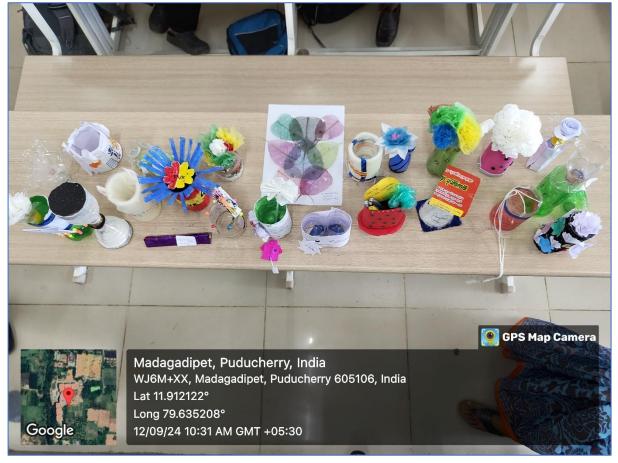

#### **ORIENTATION PROGRAM - DEPARTMENT LEVEL**

An orientation program at the department level in a college or university is a crucial event that helps new students get acquainted with the specific department they are joining. The **Head of the Department Dr.J.Madhusudanan, Professor** and the **Program Academic Coordinator Dr. M. Auxilia, Associate Professor** addressed the first year students about our College Vision and Mission, Department Vision and Mission, Program Outcomes, Program Educational Objectives, Program Specific Objectives, Curriculum, Various Lab facilities, Ability Enhancement courses, Career and skill development courses and concluded with the highlight of Past Placements records.