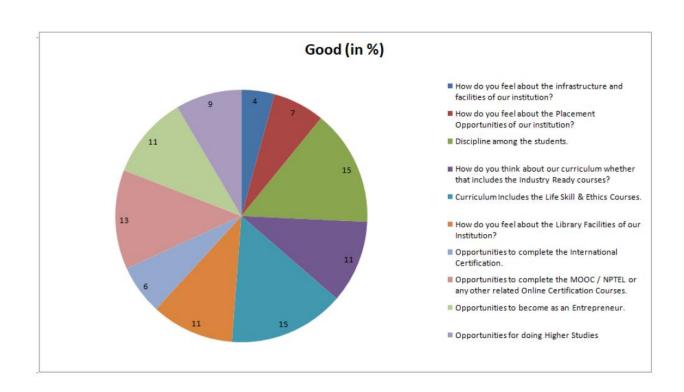

| Role of the<br>Stakeholer | Total<br>Number<br>of<br>Samples<br>Collected | Answers      | How do you<br>feel about the<br>infrastructure<br>and facilities<br>of our<br>institution? | How do you<br>feel about the<br>Placement<br>Opportunities<br>of our<br>institution? | Discipline<br>among the<br>students. | How do you think about our curriculum whether that includes the Industry Ready courses? | Curriculum<br>Includes<br>the Life<br>Skill &<br>Ethics<br>Courses. | How do<br>you feel<br>about the<br>Library<br>Facilities<br>of our<br>Institution? | Opportunities<br>to complete<br>the<br>International<br>Certification. | Opportunities to complete the MOOC / NPTEL or any other related Online Certification Courses. | Opportunities to become as an Entrepreneur. | Opportunities<br>for doing<br>Higher<br>Studies |
|---------------------------|-----------------------------------------------|--------------|--------------------------------------------------------------------------------------------|--------------------------------------------------------------------------------------|--------------------------------------|-----------------------------------------------------------------------------------------|---------------------------------------------------------------------|------------------------------------------------------------------------------------|------------------------------------------------------------------------|-----------------------------------------------------------------------------------------------|---------------------------------------------|-------------------------------------------------|
| Academic<br>Expert        |                                               | Very<br>Good | 45                                                                                         | 44                                                                                   | 40                                   | 42                                                                                      | 40                                                                  | 42                                                                                 | 44                                                                     | 41                                                                                            | 42                                          | 43                                              |
| Employer                  |                                               | Good         | 2                                                                                          | 3                                                                                    | 7                                    | 5                                                                                       | 7                                                                   | 5                                                                                  | 3                                                                      | 6                                                                                             | 5                                           | 4                                               |
| Alumni                    | 47                                            | Bad          | 0                                                                                          | 0                                                                                    | 0                                    | 0                                                                                       | 0                                                                   | 0                                                                                  | 0                                                                      | 0                                                                                             | 0                                           | 0                                               |
| Final Year<br>Students    |                                               | Very<br>Bad  | 0                                                                                          | 0                                                                                    | 0                                    | 0                                                                                       | 0                                                                   | 0                                                                                  | 0                                                                      | 0                                                                                             | 0                                           | 0                                               |