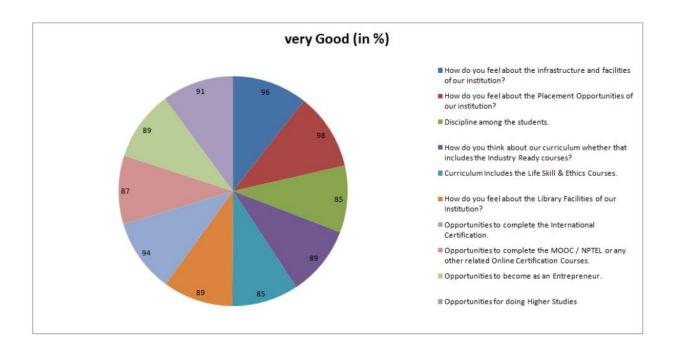

| Role of the<br>Stakeholer | Total<br>Number<br>of<br>Samples<br>Collected | Answers      | How do you<br>feel about the<br>infrastructure<br>and facilities<br>of our<br>institution? | How do you<br>feel about the<br>Placement<br>Opportunities<br>of our<br>institution? | Discipline<br>among the<br>students. | How do you think about our curriculum whether that includes the Industry Ready courses? | Curriculum<br>Includes<br>the Life<br>Skill &<br>Ethics<br>Courses. | How do<br>you feel<br>about the<br>Library<br>Facilities<br>of our<br>Institution? | Opportunities<br>to complete<br>the<br>International<br>Certification. | Opportunities to complete the MOOC / NPTEL or any other related Online Certification Courses. | Opportunities to become as an Entrepreneur. | Opportunities<br>for doing<br>Higher<br>Studies |
|---------------------------|-----------------------------------------------|--------------|--------------------------------------------------------------------------------------------|--------------------------------------------------------------------------------------|--------------------------------------|-----------------------------------------------------------------------------------------|---------------------------------------------------------------------|------------------------------------------------------------------------------------|------------------------------------------------------------------------|-----------------------------------------------------------------------------------------------|---------------------------------------------|-------------------------------------------------|
| Academic<br>Expert        |                                               | Very<br>Good | 45                                                                                         | 44                                                                                   | 40                                   | 42                                                                                      | 40                                                                  | 42                                                                                 | 44                                                                     | 41                                                                                            | 42                                          | 43                                              |
| Employer                  |                                               | Good         | 2                                                                                          | 3                                                                                    | 7                                    | 5                                                                                       | 7                                                                   | 5                                                                                  | 3                                                                      | 6                                                                                             | 5                                           | 4                                               |
| Alumni                    | 47                                            | Bad          | 0                                                                                          | 0                                                                                    | 0                                    | 0                                                                                       | 0                                                                   | 0                                                                                  | 0                                                                      | 0                                                                                             | 0                                           | 0                                               |
| Final Year<br>Students    |                                               | Very<br>Bad  | 0                                                                                          | 0                                                                                    | 0                                    | 0                                                                                       | 0                                                                   | 0                                                                                  | 0                                                                      | 0                                                                                             | 0                                           | 0                                               |